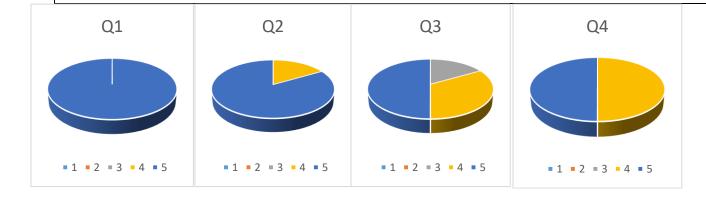

## Evaluation of study visit to Faculty of Law University of Split

| Question    |                                                                                                                                                                                                                                                                                                                                                                                                                           |                               | Grade |   |   |   | E1                                                               | A 1 -         |     |  |
|-------------|---------------------------------------------------------------------------------------------------------------------------------------------------------------------------------------------------------------------------------------------------------------------------------------------------------------------------------------------------------------------------------------------------------------------------|-------------------------------|-------|---|---|---|------------------------------------------------------------------|---------------|-----|--|
|             |                                                                                                                                                                                                                                                                                                                                                                                                                           | 1                             | 2     | 3 | 4 | 5 | Evaluation method                                                | Average grade |     |  |
| Q1.         | Your objectives for participating in the study visit were:                                                                                                                                                                                                                                                                                                                                                                | 0                             | 0     | 0 | 0 | 6 | <ol> <li>1 not met;</li> <li>5 extremely well met.</li> </ol>    | 5.00          |     |  |
| Q2.         | The relevancy of places visited in relation to study violectives was:                                                                                                                                                                                                                                                                                                                                                     |                               | 0     | 0 | 1 | 5 | 1 not relevant;<br>5 highly relevant.                            | 4.83          |     |  |
| Q3.         | To what extent do you find study visit topics relevant to top you are interested in?                                                                                                                                                                                                                                                                                                                                      | ics 0                         | 0     | 1 | 2 |   | 1 not relevant;<br>5 highly relevant.                            | 4.33          |     |  |
| Q4.         | Were you satisfied with your participation in study tour?                                                                                                                                                                                                                                                                                                                                                                 | 0                             | 0     | 0 | 3 | 3 | <ol> <li>fully unsatisfied;</li> <li>fully satisfied.</li> </ol> | 4.50          |     |  |
|             | How do you rate the logistics and accommodation of program?                                                                                                                                                                                                                                                                                                                                                               | he 0                          | 0     | 0 | 0 | 6 | 1 poor;<br>5 excellent.                                          | 5.00          |     |  |
|             | How familiar were you with the topics covered during tlectures during this study visit?                                                                                                                                                                                                                                                                                                                                   | he 0                          | 0     | 1 | 1 | 4 | 1 all new;<br>5 very familiar.                                   | 4.50          |     |  |
|             | Do you consider it useful to continue transferring experien skills, knowledge. teaching methods within CABUF. partner countries?                                                                                                                                                                                                                                                                                          |                               | 0     | 0 | 0 | 0 | 1yes;<br>2no.                                                    | 100%          |     |  |
|             | Exposure to respective individual syllabuses and teach methodologies during study visit will trigger the changes your course?                                                                                                                                                                                                                                                                                             |                               | 3     | 0 | 0 | 0 | 1yes;<br>2no.                                                    | 50%           | 50% |  |
| Q9.         | <ul> <li>What are the issues to be subject of the future cooperation between your Faculty of Law UoM, and Faculty of Law, University of Split?</li> <li>Joint research in harmonization of EU law</li> <li>Joint publishing</li> <li>Joint publishing and research</li> <li>It could be organized that professors of both Faculties in cooperation with Judicial academies hold some lectures to young judges.</li> </ul> |                               |       |   |   |   |                                                                  |               |     |  |
| $\Omega$ 10 | Any additional comments for the question 1-8 or otherwise:  • No                                                                                                                                                                                                                                                                                                                                                          | ions control to Joung Judgeo. |       |   |   |   |                                                                  |               |     |  |