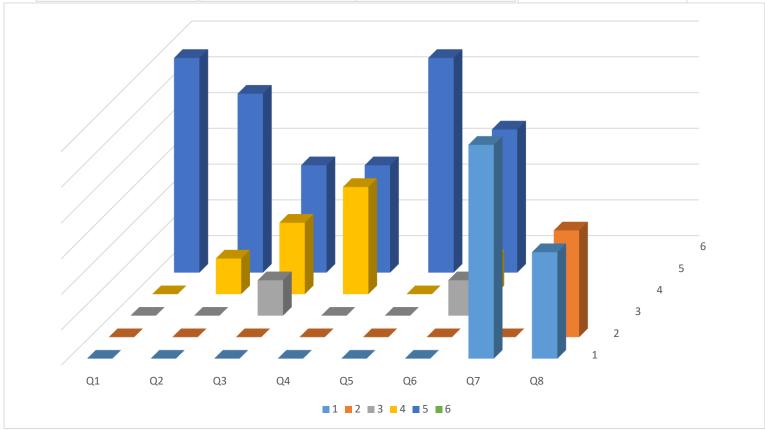

## Evaluation of study visit to Faculty of Law University of Split

| Question    |                                                                                                                                                                                                                                                                                                                                                                                                                           |                               | Grade |   |   |   | E1                                                               | A 1 -         |     |  |
|-------------|---------------------------------------------------------------------------------------------------------------------------------------------------------------------------------------------------------------------------------------------------------------------------------------------------------------------------------------------------------------------------------------------------------------------------|-------------------------------|-------|---|---|---|------------------------------------------------------------------|---------------|-----|--|
|             |                                                                                                                                                                                                                                                                                                                                                                                                                           | 1                             | 2     | 3 | 4 | 5 | Evaluation method                                                | Average grade |     |  |
| Q1.         | Your objectives for participating in the study visit were:                                                                                                                                                                                                                                                                                                                                                                | 0                             | 0     | 0 | 0 | 6 | <ol> <li>1 not met;</li> <li>5 extremely well met.</li> </ol>    | 5.00          |     |  |
| Q2.         | The relevancy of places visited in relation to study violectives was:                                                                                                                                                                                                                                                                                                                                                     |                               | 0     | 0 | 1 | 5 | 1 not relevant;<br>5 highly relevant.                            | 4.83          |     |  |
| Q3.         | To what extent do you find study visit topics relevant to top you are interested in?                                                                                                                                                                                                                                                                                                                                      | ics 0                         | 0     | 1 | 2 |   | 1 not relevant;<br>5 highly relevant.                            | 4.33          |     |  |
| Q4.         | Were you satisfied with your participation in study tour?                                                                                                                                                                                                                                                                                                                                                                 | 0                             | 0     | 0 | 3 | 3 | <ol> <li>fully unsatisfied;</li> <li>fully satisfied.</li> </ol> | 4.50          |     |  |
|             | How do you rate the logistics and accommodation of program?                                                                                                                                                                                                                                                                                                                                                               | he 0                          | 0     | 0 | 0 | 6 | 1 poor;<br>5 excellent.                                          | 5.00          |     |  |
|             | How familiar were you with the topics covered during tlectures during this study visit?                                                                                                                                                                                                                                                                                                                                   | he 0                          | 0     | 1 | 1 | 4 | 1 all new;<br>5 very familiar.                                   | 4.50          |     |  |
|             | Do you consider it useful to continue transferring experien skills, knowledge. teaching methods within CABUF. partner countries?                                                                                                                                                                                                                                                                                          |                               | 0     | 0 | 0 | 0 | 1yes;<br>2no.                                                    | 100%          |     |  |
|             | Exposure to respective individual syllabuses and teach methodologies during study visit will trigger the changes your course?                                                                                                                                                                                                                                                                                             |                               | 3     | 0 | 0 | 0 | 1yes;<br>2no.                                                    | 50%           | 50% |  |
| Q9.         | <ul> <li>What are the issues to be subject of the future cooperation between your Faculty of Law UoM, and Faculty of Law, University of Split?</li> <li>Joint research in harmonization of EU law</li> <li>Joint publishing</li> <li>Joint publishing and research</li> <li>It could be organized that professors of both Faculties in cooperation with Judicial academies hold some lectures to young judges.</li> </ul> |                               |       |   |   |   |                                                                  |               |     |  |
| $\Omega$ 10 | Any additional comments for the question 1-8 or otherwise:  • No                                                                                                                                                                                                                                                                                                                                                          | ions control to Joung Judgeo. |       |   |   |   |                                                                  |               |     |  |