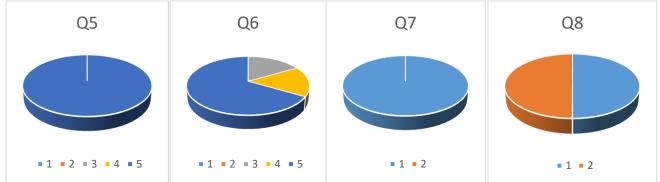

## Evaluation of study visit to Faculty of Law University of Split

| Question    |                                                                                                                                                                                                                                                                                                                                                                                                                           |                               | Grade |   |   |   | E1                                                               | A 1 -         |     |  |
|-------------|---------------------------------------------------------------------------------------------------------------------------------------------------------------------------------------------------------------------------------------------------------------------------------------------------------------------------------------------------------------------------------------------------------------------------|-------------------------------|-------|---|---|---|------------------------------------------------------------------|---------------|-----|--|
|             |                                                                                                                                                                                                                                                                                                                                                                                                                           | 1                             | 2     | 3 | 4 | 5 | Evaluation method                                                | Average grade |     |  |
| Q1.         | Your objectives for participating in the study visit were:                                                                                                                                                                                                                                                                                                                                                                | 0                             | 0     | 0 | 0 | 6 | <ol> <li>1 not met;</li> <li>5 extremely well met.</li> </ol>    | 5.00          |     |  |
| Q2.         | The relevancy of places visited in relation to study violectives was:                                                                                                                                                                                                                                                                                                                                                     |                               | 0     | 0 | 1 | 5 | 1 not relevant;<br>5 highly relevant.                            | 4.83          |     |  |
| Q3.         | To what extent do you find study visit topics relevant to top you are interested in?                                                                                                                                                                                                                                                                                                                                      | ics 0                         | 0     | 1 | 2 |   | 1 not relevant;<br>5 highly relevant.                            | 4.33          |     |  |
| Q4.         | Were you satisfied with your participation in study tour?                                                                                                                                                                                                                                                                                                                                                                 | 0                             | 0     | 0 | 3 | 3 | <ol> <li>fully unsatisfied;</li> <li>fully satisfied.</li> </ol> | 4.50          |     |  |
|             | How do you rate the logistics and accommodation of program?                                                                                                                                                                                                                                                                                                                                                               | he 0                          | 0     | 0 | 0 | 6 | 1 poor;<br>5 excellent.                                          | 5.00          |     |  |
|             | How familiar were you with the topics covered during tlectures during this study visit?                                                                                                                                                                                                                                                                                                                                   | he 0                          | 0     | 1 | 1 | 4 | 1 all new;<br>5 very familiar.                                   | 4.50          |     |  |
|             | Do you consider it useful to continue transferring experien skills, knowledge. teaching methods within CABUF. partner countries?                                                                                                                                                                                                                                                                                          |                               | 0     | 0 | 0 | 0 | 1yes;<br>2no.                                                    | 100%          |     |  |
|             | Exposure to respective individual syllabuses and teach methodologies during study visit will trigger the changes your course?                                                                                                                                                                                                                                                                                             |                               | 3     | 0 | 0 | 0 | 1yes;<br>2no.                                                    | 50%           | 50% |  |
| Q9.         | <ul> <li>What are the issues to be subject of the future cooperation between your Faculty of Law UoM, and Faculty of Law, University of Split?</li> <li>Joint research in harmonization of EU law</li> <li>Joint publishing</li> <li>Joint publishing and research</li> <li>It could be organized that professors of both Faculties in cooperation with Judicial academies hold some lectures to young judges.</li> </ul> |                               |       |   |   |   |                                                                  |               |     |  |
| $\Omega$ 10 | Any additional comments for the question 1-8 or otherwise:  • No                                                                                                                                                                                                                                                                                                                                                          | ions control to Joung Judgeo. |       |   |   |   |                                                                  |               |     |  |