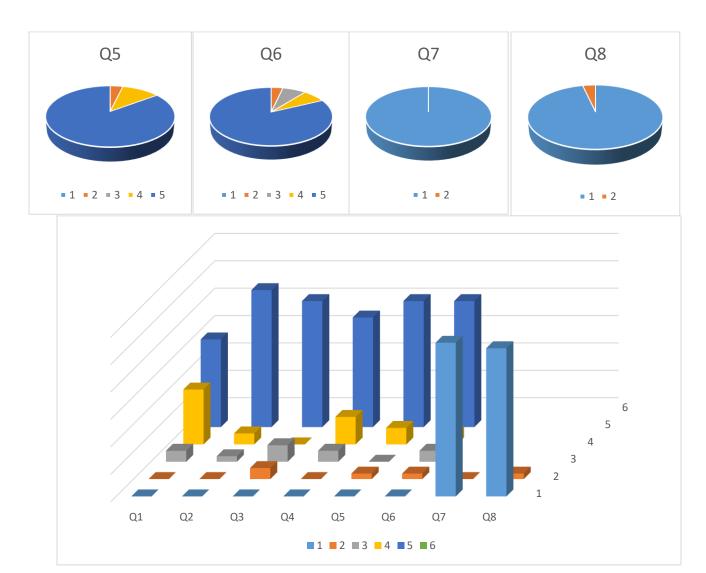

## Evaluation of the training conducted by Academician prof. dr Arsen Bacic from Faculty of law University of Split

| Question |                                                                                                                                                        |                                                                                                                                                                                 | Grade |   |    |    | Evaluation method                                                | Axxo maga amada |
|----------|--------------------------------------------------------------------------------------------------------------------------------------------------------|---------------------------------------------------------------------------------------------------------------------------------------------------------------------------------|-------|---|----|----|------------------------------------------------------------------|-----------------|
|          |                                                                                                                                                        | 1                                                                                                                                                                               | 2     | ı |    | 5  |                                                                  | Average grade   |
| Q1.      | Your objectives for participating in this training were:                                                                                               | 0                                                                                                                                                                               | 0     | 2 | 10 | 16 | <ul><li>1 not met;</li><li>5 extremely well met.</li></ul>       | 4.50            |
| Q2.      | The relevancy of topics covered by training:                                                                                                           | 0                                                                                                                                                                               | 0     | 1 | 2  | 25 | 1 not relevant;<br>5 highly relevant.                            | 4.86            |
| Q3.      | To what extent do you find training topics relevant to issues you are interested in?                                                                   | 0                                                                                                                                                                               | 2     | 3 |    |    | 5 highly relevant.                                               | 4.57            |
| Q4.      | Were you satisfied with your participation in the training?                                                                                            | 0                                                                                                                                                                               | 0     | 2 | 5  | 20 | <ol> <li>fully unsatisfied;</li> <li>fully satisfied.</li> </ol> | 4.67            |
| Q5.      | How do you rate the logistics of the training?                                                                                                         | 0                                                                                                                                                                               | 1     | 0 | 3  | 23 | 1 poor;<br>5 excellent.                                          | 4.78            |
|          | How familiar were you with the topics prior to participation in this training?                                                                         | 0                                                                                                                                                                               | 1     | 2 | 2  | 23 | 1 all new;<br>5 very familiar.                                   | 4.68            |
| -        | Do you consider it useful to continue transferring experience, skills, knowledge. and teaching methods within CABUFAL partner countries via trainings? |                                                                                                                                                                                 | 0     | - | -  | -  | 1yes;<br>2no.                                                    | 100%            |
| Q8.      | Exposure to this training will trigger the changes on your course?                                                                                     | 27                                                                                                                                                                              | 1     | - | -  | -  | 1yes;<br>2no.                                                    | 96.4%<br>3.6%   |
| Q9.      | What are the topics to be subject of the future trainings?                                                                                             | <ul> <li>EU private law</li> <li>More practice of the European court of law</li> <li>Human rights to life</li> <li>Adjustment of the national law to EU law in total</li> </ul> |       |   |    |    |                                                                  |                 |
| Q10.     | Any additional comments for the question 1-8 or otherwise:                                                                                             | No comments                                                                                                                                                                     |       |   |    |    |                                                                  |                 |