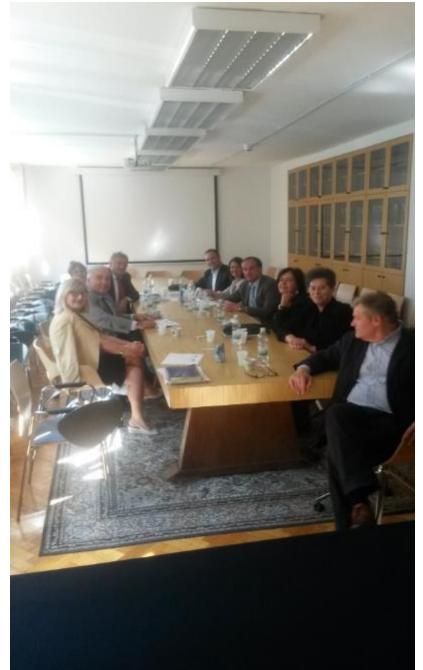

The meeting was held in the Dean of the Law Faculty of the University of Montenegro on November 10, 2017.

The meeting was attended by:Vanja Drljević, NEO, Ranko Lazović, NEO, Prof. dr Aneta Spaić, project coordinator, Prof. dr Vladimir Savković, Doc.dr Bojana Lakicevic Djuranović, Dr Nikola Dožić, Dr Velibor Korać, members of the project team, Prof. dr Ljiljana Jokić, vice dean for development – Faculty of Law UoM, Prof. dr Gordana Paović Jeknić, member of the Manegment board CABUFAL, Daliborka Vuksanović, representative of the Judicial Council, Branislav Popović, representative of the Centre for Training in Judiciary and State Prosecution Service.

During the meeting, prof. dr Aneta Spaić, project coordinator, presented the results achieved during the first year of the project. Representatives of the National Erasmus + Office pointed out the purpose of the visit, which is primarily preventive one, in view of the upcoming activities, in reporting to the European Commission, and also to provide advices that can influence the successful evaluation of the project itself.