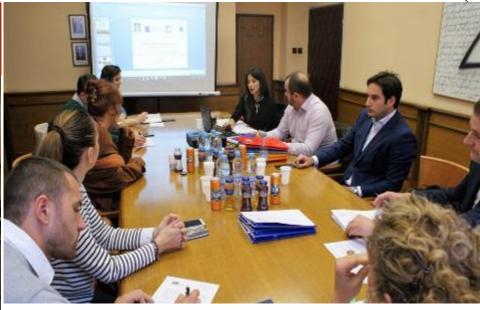

### Početni sastanak Erasmus+ CBHE projekta Pravnog fakulteta Univerziteta Crne Gore

Sastanak su otvorili prorektorka Univerzitata Crne Gore prof. dr Maja Bačović, direktorka Direktorijata za visoko obrazovanje Mubera Kurpejović, dekan Pravnog fakulteta Velimir Rakočević i kordinatorka Nacionalne Erasmus+ kancelanje Vanja Drijević.

Na događaju i su učestvovali predstavnici renomiranih partnera na projektu - pravni fakulteti država članica EU - Univerziteta u Ljubljani, Univerziteta u Zagrebu, Univerziteta u Splitu, Evropa Institut Univerziteta u Saarland-u i Regent Univerzitet iz Londona, kao i Pravni fakultet u Skoplju, ali i partneri iz Crne Gore. Sudski savjet i Centar za obuku sudija i tužilaca. Na sastanku su definisane buduće aktivnosti, projektni ciljevi i očekivani rezultati iz iskustava evropskih partnera.

Projekat "Unapređenje kapaciteta Pravnog fakulteta UCG - revizija kurikuluma, podsticanje međunarodne saradnje i unapređenje ljudskih, tehničkih i bibliotečkih resursa" (CABUFAL) finansira Evropska Unija u okviru programa Erasmus+ ključna akcija 2 izgradnja kapaciteta u oblasti visokog obrazovanja i izabran je u konkursu za 2016. godinu.