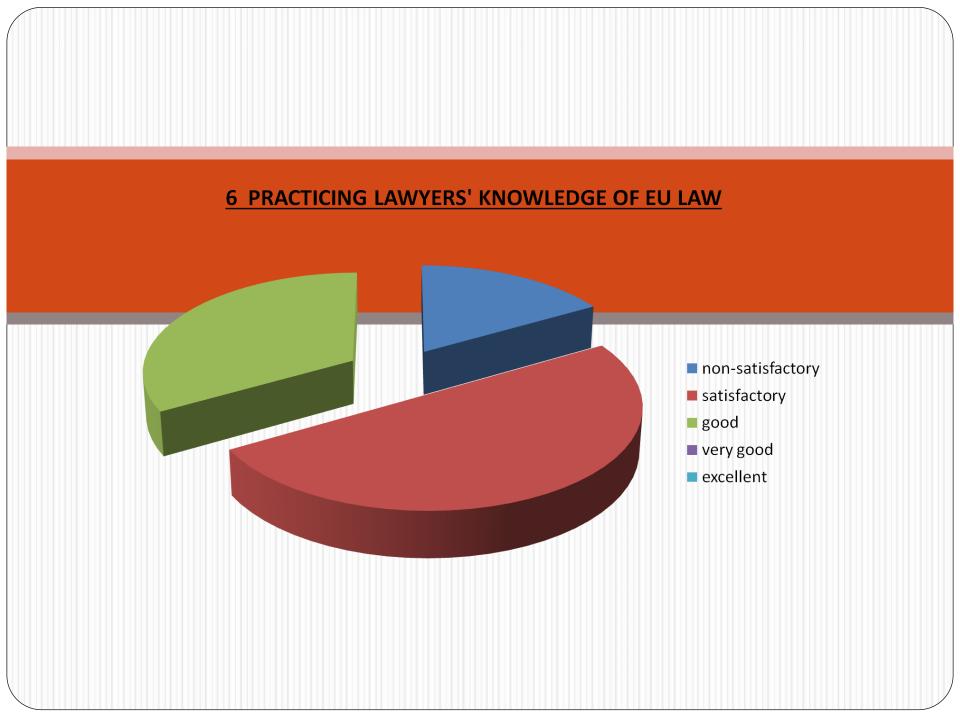

## **QUESTIONNAIRE FOR judges/prosecutors/lawyers**

| 1. How do you assess your knowledge of EU law?                                                                                                                        |  |  |
|-----------------------------------------------------------------------------------------------------------------------------------------------------------------------|--|--|
| -unsatisfactory                                                                                                                                                       |  |  |
| -satisfactory                                                                                                                                                         |  |  |
| -good<br>-very good                                                                                                                                                   |  |  |
| -excellent                                                                                                                                                            |  |  |
| 2. Do you believe that in-service training of judges/prosecutors is needed in this area at what level and how many times per year?                                    |  |  |
| 3. How many times have you attended the training in EU law carried out by the Centr for Training in Judiciary and State Prosecution? If not, explain why?             |  |  |
| <del></del>                                                                                                                                                           |  |  |
| 4. How many times have you had the opportunity to attend the training in EU law that was not organized by the Centre for Training in Judiciary and State Prosecution? |  |  |