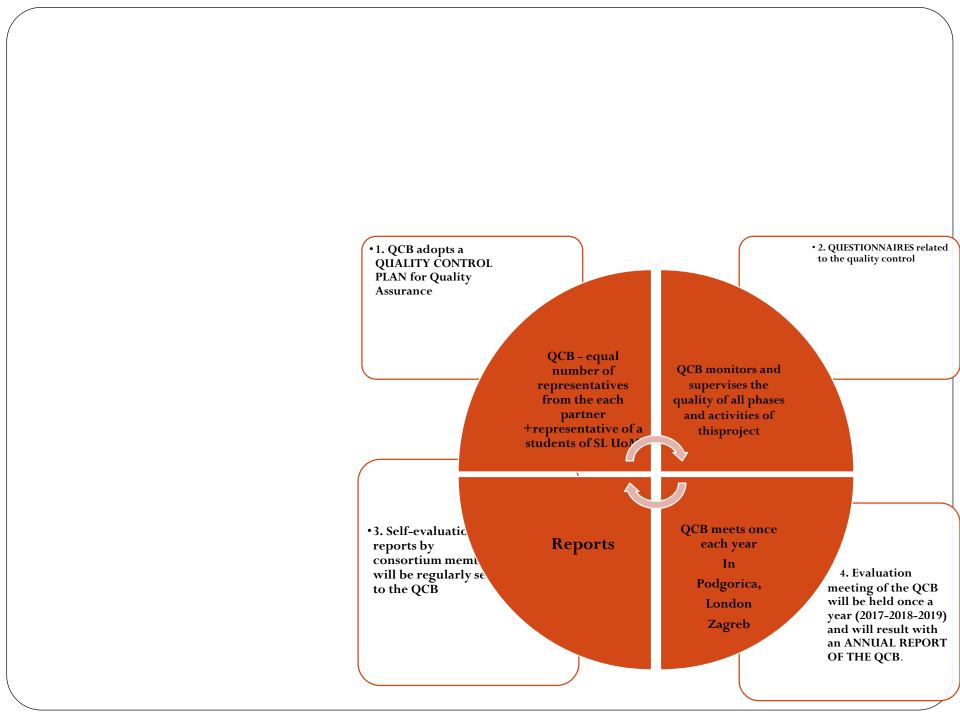

| WP   | WORK PACKAGE                                    | WP leader                  |
|------|-------------------------------------------------|----------------------------|
| WP 5 | QUALITY PLAN                                    | REGENT'S UNIVERSITY LONDON |
|      | WP 5.1. Quality control procedures              |                            |
|      | WP 5.2. Regular reports on the project progress |                            |
|      | WP 5.3. Student feedback received               |                            |
|      | WP 5.4. Yearly quality control meetings         |                            |
|      | WP 5.5 External quality control                 |                            |
|      | WP 5.6 External Audit                           |                            |