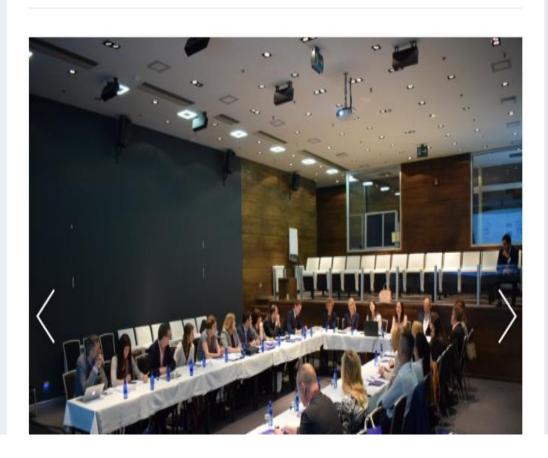

## **U B**udvi promovisan projekat Pravnog fakulteta

Pravni fakultet Univerziteta Crne Gore organizator je trodnevne konferencije u Budvi povodom realizacije projeka "Evropeizacija, jačanje medunarodne saradnje i snaženje ljudskih, tchničkih i bibliotečkih resursa (CABUFAL)".

CABUFAL finansira Evropska komisija i njena Agencija za obrazovanje, audioviziju i kulturu i predstavlja jedan od 147 projekata izabranih za finansiranje

od njih 736, ukupne vrijednosti 556.300 eura.

Cilj CABUFAL-a je, kako Je saopšteno, unapredenje regionalne i medunarodne vidljivosti Pravnog fakulteta Univerziteta, studijske posjete njegovih nastavníka i istraživača partnerskim institucijama i boravak njihovih eksperata u Crnoj Gori, nabavka 70.000 eura vrijedne opreme, kao i nabavku literature vrijedne 90.000 eura i pri-

stup elektronskim izvorima literature.

Konferenciju u Budvi otvorili su prorektorka Univerziteta Maja Bačović, direktorka Direktorata za visoko obrazovanje Mubera Kurpejović, dekan Pravnog fakulteta Velimir Rakočević. projektní koordinator Aneta Spaić i kordinatorka Nacionalne kancelarije ERA-SMUS + Vanja Drljević, uz prisustvo predstavnika diplomatskog kora.

Na konferenciji su definisane buduće aktivnosti. projektní cíljeví i očekívaní rezultati iz iskustava naših evropskih gostiju - univerzitetskih profesora, dekana, sudija, eminentnih pravnika.

Konferencija Pravnog fakulteta