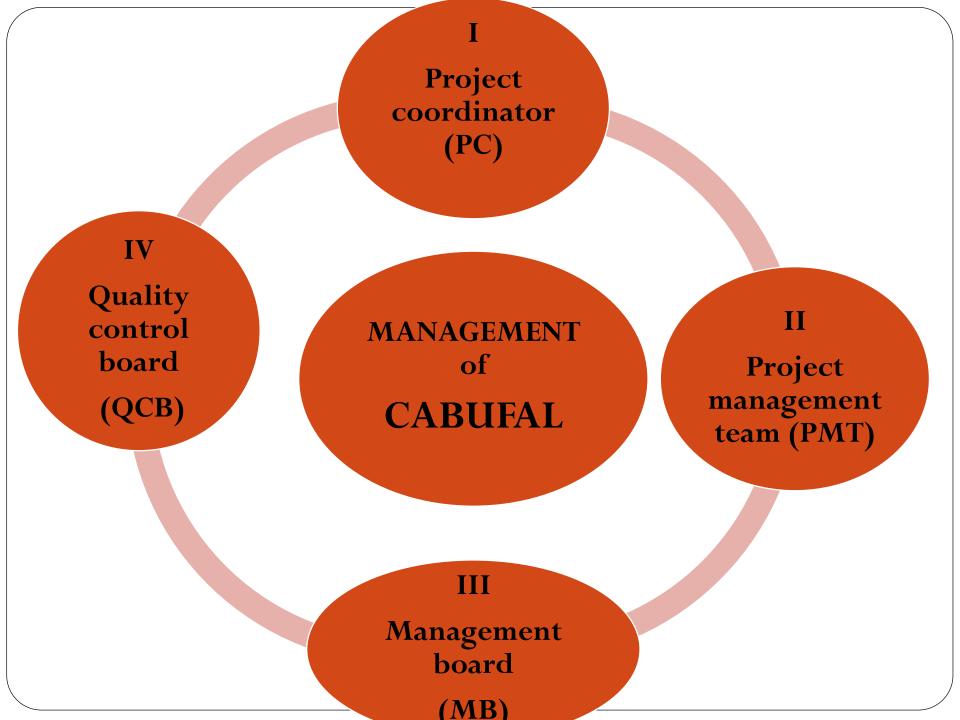

#### -JANUARY 2017-

Since the Management board is focused on projects progress in terms of expenditure, use of resources, implementation of activities and the delivery of results, in order to assure achievement of the defined goals of the project, one of its functions is to systematically collect and analyze relevant information about project progress. In that regard, management team is submitting this monthly report for the January 2017.

#### -FEBRUARY 2017-

Since the Management board is focused on projects progress in terms of expenditure, use of resources, implementation of activities and the delivery of results, in order to assure achievement of the defined goals of the project, one of its functions is to systematically collect and analyze relevant information about project progress. In that regard, management team is submitting this monthly report for the February 2017.

# MONTHLY ACTIVITIES REPORT -MARCH 2017-

Since the Management board is focused on projects progress in terms of expenditure, use of resources, implementation of activities and the delivery of results, in order to assure achievement of the defined goals of the project, one of its functions is to systematically collect and analyze relevant information about project progress. In that regard, management team is submitting this monthly report for the March 2017.