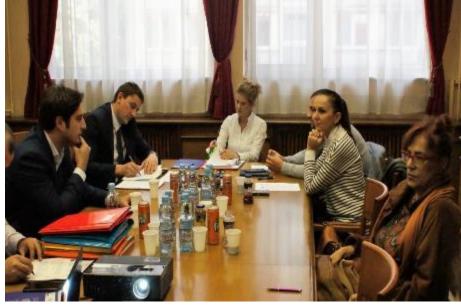

## CABUFAL QAB meeting at Faculty of Law University of Zagreb

Capacity Building of the Faculty of Law - UoM curricula refreshment, boosting of international cooperation and improving human, technical and library resources

## **U B**udvi promovisan projekat Pravnog fakulteta

Pravni fakultet Univerziteta Crne Gore organizator je trodnevne konferencije u Budvi povodom realizacije projeka "Evropeizacija, jačanje medunarodne saradnje i snaženje ljudskih, tchničkih i bibliotečkih resursa (CABUFAL)".

CABUFAL finansira Evropska komisija i njena Agencija za obrazovanje, audioviziju i kulturu i predstavlja jedan od 147 projekata izabranih za finansiranje

od njih 736, ukupne vrijednosti 556.300 eura.

Cilj CABUFAL-a je, kako Je saopšteno, unapredenje regionalne i medunarodne vidljivosti Pravnog fakulteta Univerziteta, studijske posjete njegovih nastavníka i istraživača partnerskim institucijama i boravak njihovih eksperata u Crnoj Gori, nabavka 70.000 eura vrijedne opreme, kao i nabavku literature vrijedne 90.000 eura i pri-

stup elektronskim izvorima literature.

Konferenciju u Budvi otvorili su prorektorka Univerziteta Maja Bačović, direktorka Direktorata za visoko obrazovanje Mubera Kurpejović, dekan Pravnog fakulteta Velimir Rakočević. projektní koordinator Aneta Spaić i kordinatorka Nacionalne kancelarije ERA-SMUS + Vanja Drljević, uz prisustvo predstavnika diplomatskog kora.