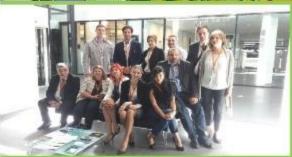

The meeting was held in the Dean of the Law Faculty of the University of Montenegro on November 10, 2017.

The meeting was attended by:Vanja Drljević, NEO, Ranko Lazović, NEO, Prof. dr Aneta Spaić, project coordinator, Prof. dr Vladimir Savković, Doc.dr Bojana Lakicevic Djuranović, Dr Nikola Dožić, Dr Velibor Korać, members of the project team, Prof. dr Ljiljana Jokić, vice dean for development – Faculty of Law UoM, Prof. dr Gordana Paović Jeknić, member of the Manegment board CABUFAL, Daliborka Vuksanović, representative of the Judicial Council, Branislav Popović, representative of the Centre for Training in Judiciary and State Prosecution Service.

During the meeting, prof. dr Aneta Spaić, project coordinator, presented the results achieved during the first year of the project. Representatives of the National Erasmus + Office pointed out the purpose of the visit, which is primarily preventive one, in view of the upcoming activities, in reporting to the European Commission, and also to provide advices that can influence the successful evaluation of the project itself.