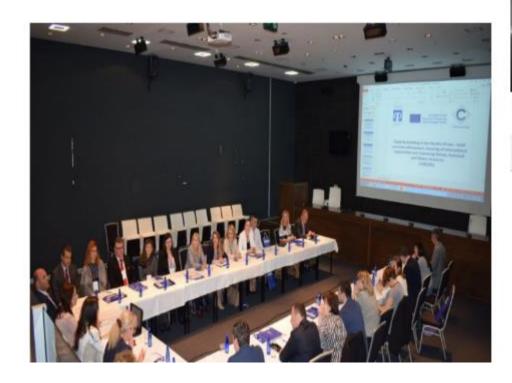

The meeting was held in the Dean of the Law Faculty of the University of Montenegro on November 10, 2017.

The meeting was attended by:Vanja Drljević, NEO, Ranko Lazović, NEO, Prof. dr Aneta Spaić, project coordinator, Prof. dr Vladimir Savković, Doc.dr Bojana Lakicevic Djuranović, Dr Nikola Dožić, Dr Velibor Korać, members of the project team, Prof. dr Ljiljana Jokić, vice dean for development – Faculty of Law UoM, Prof. dr Gordana Paović Jeknić, member of the Manegment board CABUFAL, Daliborka Vuksanović, representative of the Judicial Council, Branislav Popović, representative of the Centre for Training in Judiciary and State Prosecution Service.

During the meeting, prof. dr Aneta Spaić, project coordinator, presented the results achieved during the first year of the project. Representatives of the National Erasmus + Office pointed out the purpose of the visit, which is primarily preventive one, in view of the upcoming activities, in reporting to the European Commission, and also to provide advices that can influence the successful evaluation of the project itself.

Representatives of the National Erasmus + Office in the discussion with the representatives of the Law Faculty formulated the following conclusions:

- That project activities are taking place by the planned dynamics;
- 2. That the problems arising in the realization of some study visits are expected and justified, as the NEO office and program manager EACEA is immediately acquainted with:
- 3. That one study visit during 2018 will have a larger number of representatives than planned, given that some study visits were attended by a small number of representatives of the Faculty of Law in 2017;
- 4 That technical and financial support, by the Universities, to international projects was expected and required in the latest EC report. This statement was reinforced by the advances of the Faculty of Mechanical Engineering, which financed an additional number of representatives in study visits and examples of additional funding for an existing number of representatives in cases where the appropriated funds are insufficient to realize these visits in view of the limited resources allocated by the project budget;
- That the procurement of equipment foreseen by the project during the first year has been realized, which is the basic condition for realization in Erasmus + projects;
- That the dissemination of project activities is at an enviable level, and it is especially praiseworthy that all documents related to project activities are publicly available on the web site of the project <a href="http://www.cabufal.ac.me/">http://www.cabufal.ac.me/</a>;
- 7. That it is necessary, at project website, to pay special attention to the fact that this is a project with the basic idea of developing the Curriculum of the Law Faculty since the project was approved under the KA2 Erasmus + campaign;
- 8. That the activities that will enable the submission of proposals for changing the curriculum of the basic studies of the Faculty of Law before the enrollment of the generation of students 2019/2020 of the study year are realized, and that change will not require the reaccreditation of the curriculum of the basic studies;

The meeting was concluded at 2 pm, after which representatives of the National Erasmus + Office visited the premises of the Faculty of Law and got acquainted with the use of the equipment that was purchased from the project funds