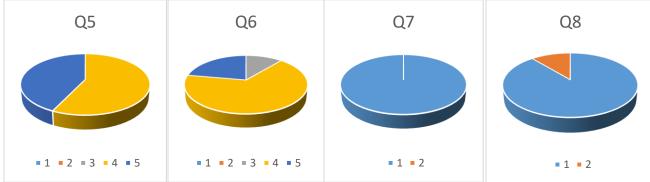

## Evaluation of study visit to Faculty of Law University of Zagreb

| Question |                                                                                                                                          |   |      | irac | le |    | Evaluation method                                                | Axxamaca amada          |
|----------|------------------------------------------------------------------------------------------------------------------------------------------|---|------|------|----|----|------------------------------------------------------------------|-------------------------|
|          |                                                                                                                                          | 1 | 2    | 3    | 4  | 5  |                                                                  | Average grade           |
| Q1.      | Your objectives for participating in the study visit were:                                                                               |   |      | 1    | 3  | 5  | 1 not met;<br>5 extremely well met.                              | 4,44                    |
| Q2.      | The relevancy of places visited in relation to study visit objectives was:                                                               | 0 | 0    | 0    | 2  | 7  | <ol> <li>not relevant;</li> <li>highly relevant.</li> </ol>      | 4,77                    |
| Q3.      | To what extent do you find study visit topics relevant to topics you are interested in?                                                  | 0 | 0    | 3    | 3  | 3  | <ol> <li>not relevant;</li> <li>highly relevant.</li> </ol>      | 4,00                    |
| Q4.      | Were you satisfied with your participation in study tour?                                                                                | 0 | 0    | 0    | 5  | 4  | <ol> <li>fully unsatisfied;</li> <li>fully satisfied.</li> </ol> | 4,44                    |
|          | How do you rate the logistics and accommodation of the program?                                                                          | 0 | 0    | 0    | 4  | 5  | 1 poor;<br>5 excellent.                                          | 4,55                    |
|          | How familiar were you with the topics covered during the lectures during this study visit?                                               | 0 | 0    | 1    | 6  | 2  | 1 all new;<br>5 very familiar.                                   | 4,11                    |
| Q7.      | Do you consider it useful to continue transferring experience, skills, knowledge. teaching methods within CABUFAL partner countries?     |   | 0    | -    | -  | -  | 1yes;<br>2no.                                                    | 100% yes<br>0% no       |
|          | Exposure to respective individual syllabuses and teaching methodologies during study visit will trigger the changes on your course?      |   | 1    | -    | -  | -  | 1yes;<br>2no.                                                    | 89,89% yes<br>11,11% no |
|          | What are the issues to be subject of the future cooperation between your Faculty of Law UoM, and Faculty of Law University of Ljubljana? |   | • No |      |    |    |                                                                  |                         |
| Q10.     | Any additional comments for the question 1-8 or otherwise:                                                                               |   |      | •    | N  | Jо |                                                                  |                         |