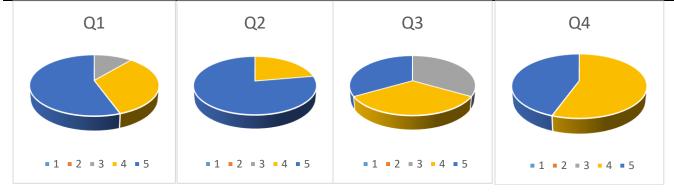

## Evaluation of study visit to Faculty of Law University of Zagreb

| Question |                                                                                                                                          |   |      | irac | le |    | Evaluation method                                                | Axxamaca amada          |
|----------|------------------------------------------------------------------------------------------------------------------------------------------|---|------|------|----|----|------------------------------------------------------------------|-------------------------|
|          |                                                                                                                                          | 1 | 2    | 3    | 4  | 5  |                                                                  | Average grade           |
| Q1.      | Your objectives for participating in the study visit were:                                                                               |   |      | 1    | 3  | 5  | 1 not met;<br>5 extremely well met.                              | 4,44                    |
| Q2.      | The relevancy of places visited in relation to study visit objectives was:                                                               | 0 | 0    | 0    | 2  | 7  | <ol> <li>not relevant;</li> <li>highly relevant.</li> </ol>      | 4,77                    |
| Q3.      | To what extent do you find study visit topics relevant to topics you are interested in?                                                  | 0 | 0    | 3    | 3  | 3  | <ol> <li>not relevant;</li> <li>highly relevant.</li> </ol>      | 4,00                    |
| Q4.      | Were you satisfied with your participation in study tour?                                                                                | 0 | 0    | 0    | 5  | 4  | <ol> <li>fully unsatisfied;</li> <li>fully satisfied.</li> </ol> | 4,44                    |
|          | How do you rate the logistics and accommodation of the program?                                                                          | 0 | 0    | 0    | 4  | 5  | 1 poor;<br>5 excellent.                                          | 4,55                    |
|          | How familiar were you with the topics covered during the lectures during this study visit?                                               | 0 | 0    | 1    | 6  | 2  | 1 all new;<br>5 very familiar.                                   | 4,11                    |
| Q7.      | Do you consider it useful to continue transferring experience, skills, knowledge. teaching methods within CABUFAL partner countries?     |   | 0    | -    | -  | -  | 1yes;<br>2no.                                                    | 100% yes<br>0% no       |
|          | Exposure to respective individual syllabuses and teaching methodologies during study visit will trigger the changes on your course?      |   | 1    | -    | -  | -  | 1yes;<br>2no.                                                    | 89,89% yes<br>11,11% no |
|          | What are the issues to be subject of the future cooperation between your Faculty of Law UoM, and Faculty of Law University of Ljubljana? |   | • No |      |    |    |                                                                  |                         |
| Q10.     | Any additional comments for the question 1-8 or otherwise:                                                                               |   |      | •    | N  | Jо |                                                                  |                         |