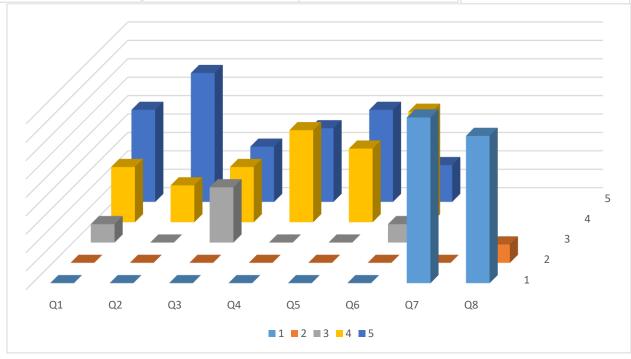

## Evaluation of study visit to Faculty of Law University of Zagreb

| Question |                                                                                                                                          |   |      | irac | le |    | Evaluation method                                                | Axxamaca amada          |
|----------|------------------------------------------------------------------------------------------------------------------------------------------|---|------|------|----|----|------------------------------------------------------------------|-------------------------|
|          |                                                                                                                                          | 1 | 2    | 3    | 4  | 5  |                                                                  | Average grade           |
| Q1.      | Your objectives for participating in the study visit were:                                                                               |   |      | 1    | 3  | 5  | 1 not met;<br>5 extremely well met.                              | 4,44                    |
| Q2.      | The relevancy of places visited in relation to study visit objectives was:                                                               | 0 | 0    | 0    | 2  | 7  | <ol> <li>not relevant;</li> <li>highly relevant.</li> </ol>      | 4,77                    |
| Q3.      | To what extent do you find study visit topics relevant to topics you are interested in?                                                  | 0 | 0    | 3    | 3  | 3  | <ol> <li>not relevant;</li> <li>highly relevant.</li> </ol>      | 4,00                    |
| Q4.      | Were you satisfied with your participation in study tour?                                                                                | 0 | 0    | 0    | 5  | 4  | <ol> <li>fully unsatisfied;</li> <li>fully satisfied.</li> </ol> | 4,44                    |
|          | How do you rate the logistics and accommodation of the program?                                                                          | 0 | 0    | 0    | 4  | 5  | 1 poor;<br>5 excellent.                                          | 4,55                    |
|          | How familiar were you with the topics covered during the lectures during this study visit?                                               | 0 | 0    | 1    | 6  | 2  | 1 all new;<br>5 very familiar.                                   | 4,11                    |
| Q7.      | Do you consider it useful to continue transferring experience, skills, knowledge. teaching methods within CABUFAL partner countries?     |   | 0    | -    | -  | -  | 1yes;<br>2no.                                                    | 100% yes<br>0% no       |
|          | Exposure to respective individual syllabuses and teaching methodologies during study visit will trigger the changes on your course?      |   | 1    | -    | -  | -  | 1yes;<br>2no.                                                    | 89,89% yes<br>11,11% no |
|          | What are the issues to be subject of the future cooperation between your Faculty of Law UoM, and Faculty of Law University of Ljubljana? |   | • No |      |    |    |                                                                  |                         |
| Q10.     | Any additional comments for the question 1-8 or otherwise:                                                                               |   |      | •    | N  | Jо |                                                                  |                         |